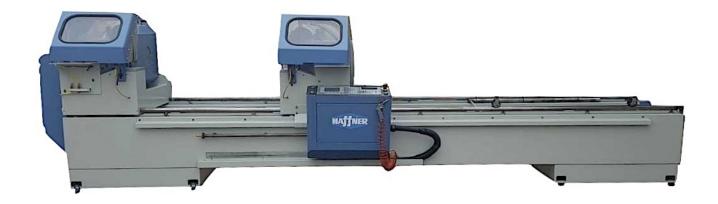

## DGS 530 Kombimatec Computerised Saw

## **Standard Features**

- Pivoting saw-heads
- 45° and 90° cut facility
- Tilting saw heads
- Automatic guarding
- Mist spray device
- Mobile roller support
- Electronic positioning

## **Technical Data**

- Voltage 415v, 3ph. 50HZ
- Compressed air 7 Bar/ 100PSI
- Air consumption 401L P/ Cycle
- Saw blade dia 530mm
- Weight 1200kgs
- L x W x H, 4900 x 1250 x 1350mm

*Picture for illustration purposes only Data as per manufacturer's specification* 